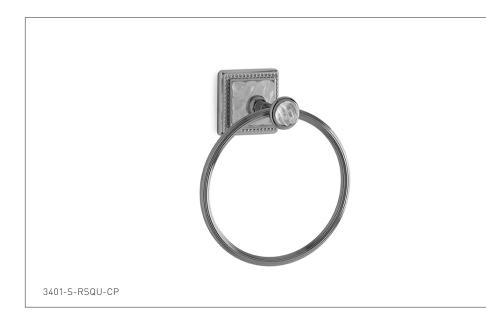

## PYRAMID TOWEL RING WITH SEMIPRECIOUS SWIRL INSERT 3401-S-XXXX-XX

## **PRODUCT FEATURES**

- o Available in all Sherle Wagner International finishes
- o Solid brass/bronze construction
- o Refer to stone chart for standard stone insert, contact sales associate for custom stone options
- o Includes mounting hardware
- o Hand crafted