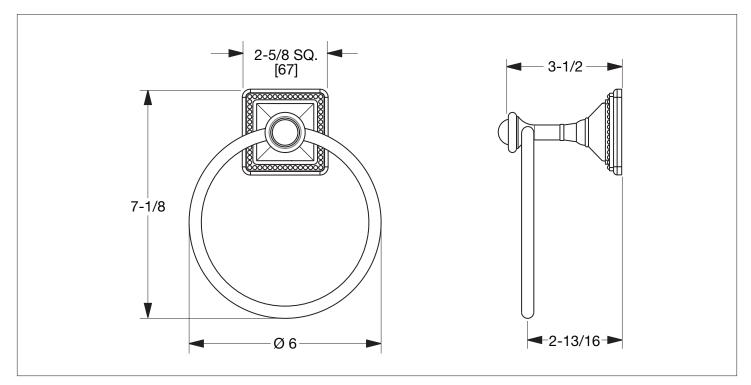

## PYRAMID TOWEL RING WITH METAL INSERT 3401-MLIN-XX PYRAMID TOWEL RING WITH METAL INSERT IN COMBINATION FINISH 3401-MLIN-XX-XX