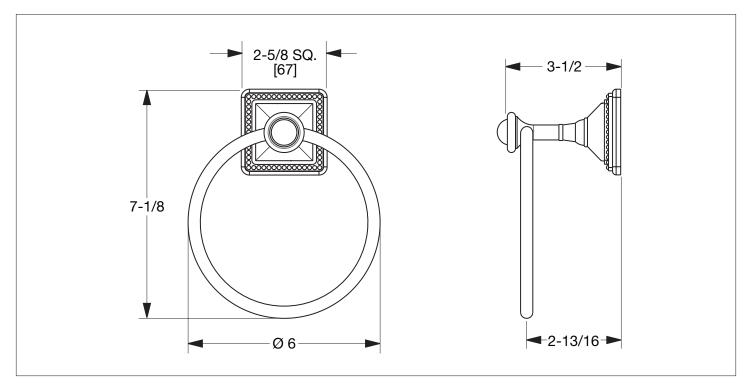

## PYRAMID TOWEL RING WITH HAMMERED INSERT 3401-HMRD-XX PYRAMID TOWEL RING WITH HAMMERED INSERT IN COMBINATION FINISH 3401-HMRD-XX-XX