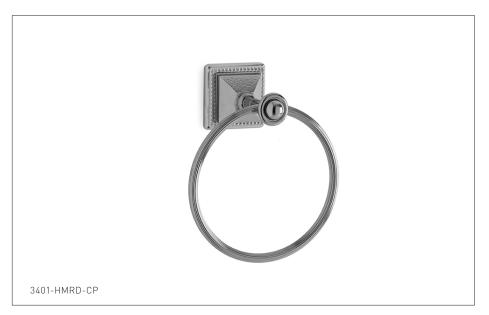

## PYRAMID TOWEL RING WITH HAMMERED INSERT 3401-HMRD-XX PYRAMID TOWEL RING WITH HAMMERED INSERT IN COMBINATION FINISH 3401-HMRD-XX-XX