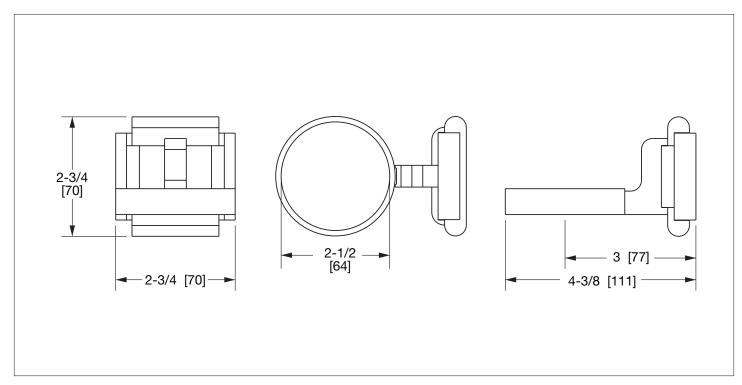

## SHERLE WAGNER INTERNATIONAL

## **NOUVEAU TUMBLER HOLDER** 3372-XX



## **PRODUCT FEATURES**

- o Available in all Sherle Wagner International finishes
- o Solid brass/bronze construction
- o Includes mounting hardware

## **AVAILABLE METAL FINISHES**

PN Polished Nickel PB Polished Brass ES English Silver **CP** Polished Chrome FP Flemish Patina BS Butler Silver **BN** Brushed Nickel **EP** English Patina RG Rose Gold BC Brushed Chrome VA Verdi Antique AP Antique Pewter SB Satin Brass GP Gold Plate PE Black Pearl **OB** Oil Rubbed Brass **BG** Burnished Gold AL Almond Gold

AG Antique Gold
SP Satin Platinum
HP High Polished Platinum
BP Burnished Platinum



The measurements shown are for reference only. Products and specifications shown are subject to change without notice.

Rev A