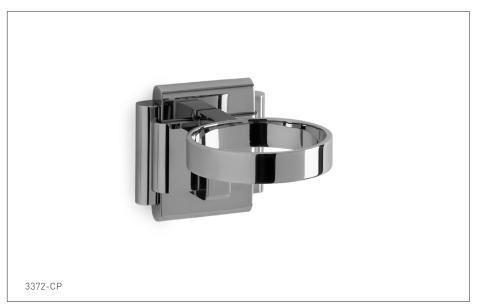

## **NOUVEAU TUMBLER HOLDER** 3372-XX

## **PRODUCT FEATURES**

- o Available in all Sherle Wagner International finishes
- o Solid brass/bronze construction
- o Includes mounting hardware

## **AVAILABLE METAL FINISHES**

PN Polished Nickel PB Polished Brass ES English Silver **CP** Polished Chrome FP Flemish Patina BS Butler Silver **BN** Brushed Nickel **EP** English Patina RG Rose Gold BC Brushed Chrome VA Verdi Antique AP Antique Pewter SB Satin Brass GP Gold Plate PE Black Pearl **OB** Oil Rubbed Brass **BG** Burnished Gold AL Almond Gold