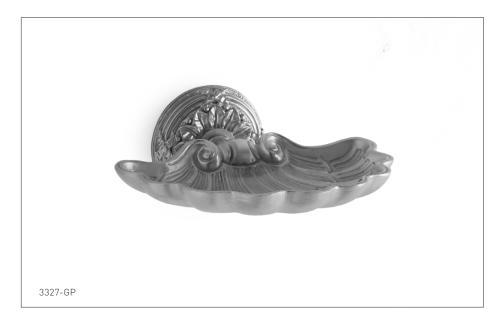

## SCALLOPED SHELL SOAP DISH HOLDER 3327-XX

## **PRODUCT FEATURES**

- o Available in all Sherle Wagner International finishes
- o Solid brass/bronze construction
- o Includes mounting hardware

- AG Antique Gold
- SP Satin Platinum
- HP High Polished Platinum
- **BP** Burnished Platinum