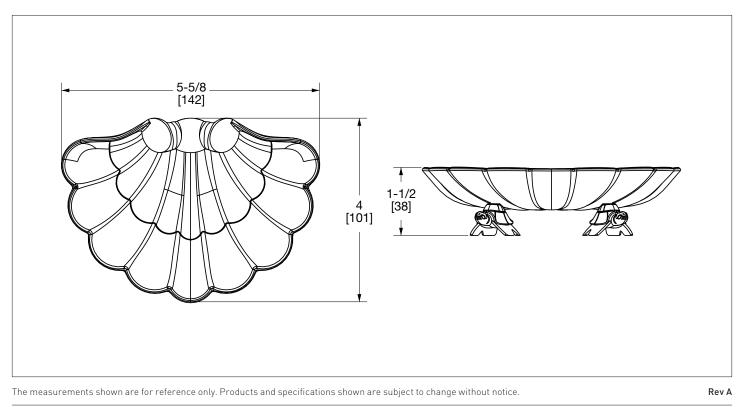

## SHELL WITH TURTLE FEET SOAP DISH 3326-XX

## PRODUCT FEATURES

- o Available in all Sherle Wagner International finishes
- o Solid brass/bronze construction
- o Tabletop use

- AG Antique Gold
- SP Satin Platinum
- HP High Polished Platinum
- BP Burnished Platinum