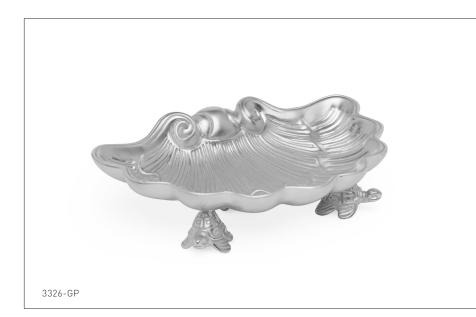

## SHELL WITH TURTLE FEET SOAP DISH 3326-XX

## PRODUCT FEATURES

- o Available in all Sherle Wagner International finishes
- o Solid brass/bronze construction
- o Tabletop use

- AG Antique Gold
- SP Satin Platinum
- HP High Polished Platinum
- BP Burnished Platinum