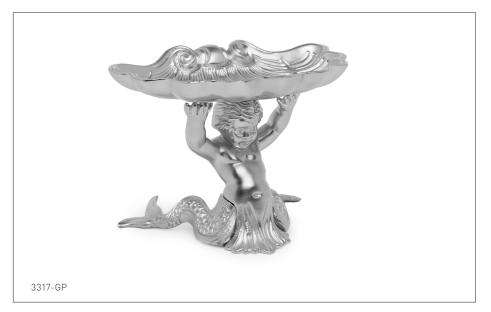

## **MERMAID WITH SHELL SOAP DISH** 3317-XX

## **PRODUCT FEATURES**

- o Available in all Sherle Wagner International finishes
- o Solid brass/bronze construction
- o Tabletop use