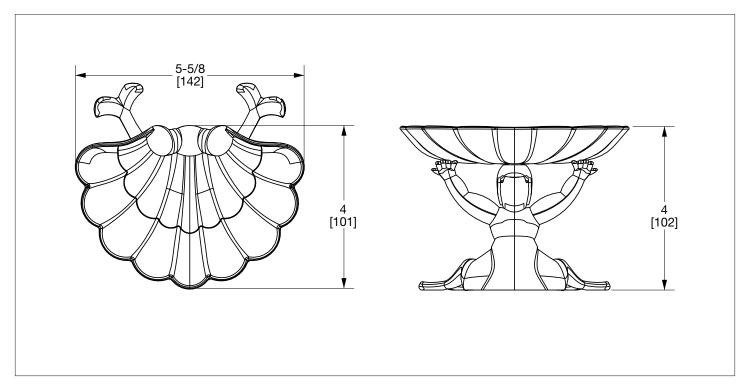

## **MERMAID WITH SHELL SOAP DISH** 3317-XX

ES English Silver
BS Butler Silver
RG Rose Gold
AP Antique Pewter
PE Black Pearl

AG Antique Gold
SP Satin Platinum
HP High Polished Platinum
BP Burnished Platinum

The measurements shown are for reference only. Products and specifications shown are subject to change without notice.