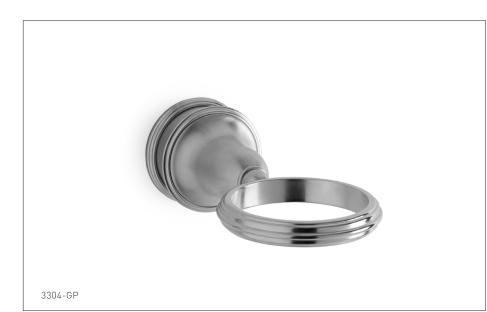

## **GREY SOAP DISH HOLDER** 3304-XX

## PRODUCT FEATURES

- o Available in all Sherle Wagner International finishes
- o Solid brass/bronze construction
- o Includes mounting hardware

- AG Antique Gold
- SP Satin Platinum
- HP High Polished Platinum
- BP Burnished Platinum