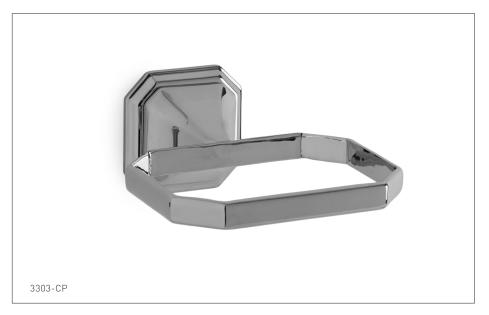

## **HARRISON SOAP DISH HOLDER** 3303-XX

## **PRODUCT FEATURES**

- o Available in all Sherle Wagner International finishes
- o Solid brass/bronze construction
- o Includes mounting hardware