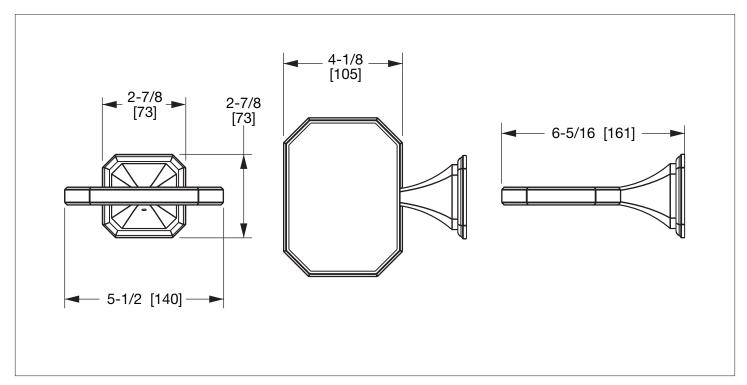

## SHERLE WAGNER INTERNATIONAL

## **HARRISON SOAP DISH HOLDER** 3303-XX



## **PRODUCT FEATURES**

- o Available in all Sherle Wagner International finishes
- o Solid brass/bronze construction
- o Includes mounting hardware

## **AVAILABLE METAL FINISHES**

PN Polished Nickel PB Polished Brass ES English Silver **CP** Polished Chrome FP Flemish Patina **BS** Butler Silver **BN** Brushed Nickel **EP** English Patina RG Rose Gold **BC** Brushed Chrome VA Verdi Antique AP Antique Pewter SB Satin Brass GP Gold Plate PE Black Pearl **OB** Oil Rubbed Brass **BG** Burnished Gold AL Almond Gold

AG Antique GoldSP Satin PlatinumHP High Polished PlatinumBP Burnished Platinum



The measurements shown are for reference only. Products and specifications shown are subject to change without notice.

Rev B