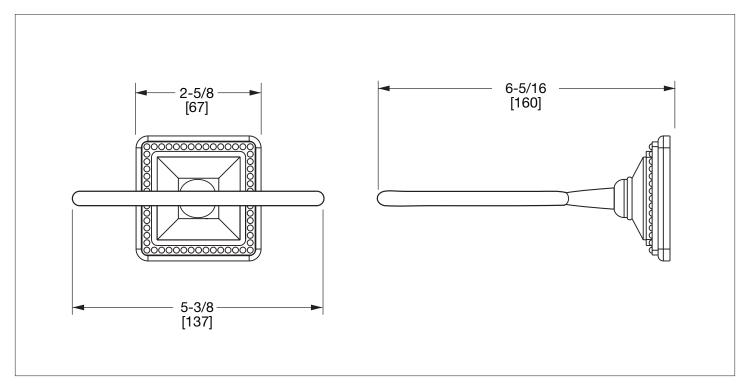

## PYRAMID SOAP DISH HOLDER WITH METAL INSERT 3221-MLIN-XX PYRAMID SOAP DISH HOLDER WITH METAL INSERT IN COMBINATION FINISH 3221-MLIN-XX-XX

PE Black Pearl

**BG** Burnished Gold

AG Antique Gold

SP Satin Platinum

**HP** High Polished Platinum

**BP** Burnished Platinum

The measurements shown are for reference only. Products and specifications shown are subject to change without notice.