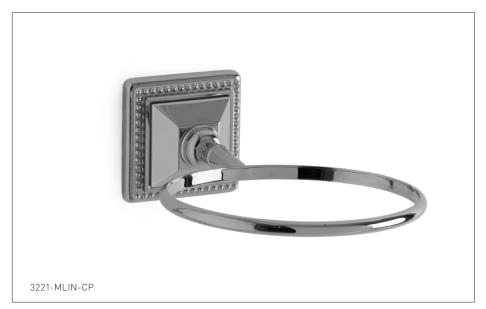

## PYRAMID SOAP DISH HOLDER WITH METAL INSERT 3221-MLIN-XX PYRAMID SOAP DISH HOLDER WITH METAL INSERT IN COMBINATION FINISH 3221-MLIN-XX-XX

## **PRODUCT FEATURES**

- o Available in all Sherle Wagner International finishes
- o Solid brass/bronze construction
- o Includes mounting hardware