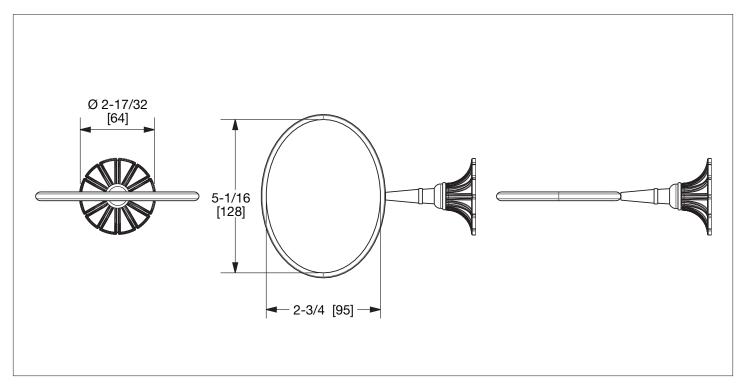

## **RIVIERA SOAP DISH HOLDER** 3213-XX

The measurements shown are for reference only. Products and specifications shown are subject to change without notice.

Rev A