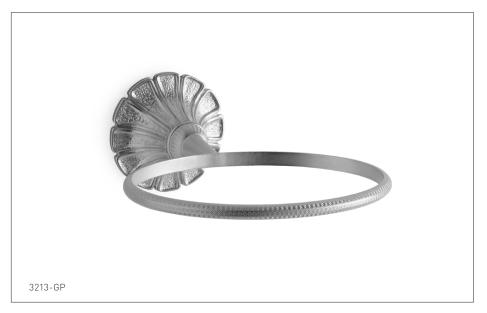

## **RIVIERA SOAP DISH HOLDER** 3213-XX

## **PRODUCT FEATURES**

- o Available in all Sherle Wagner International finishes
- o Solid brass/bronze construction
- o Includes mounting hardware