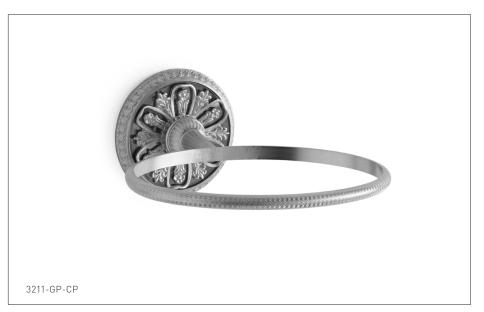

## FILIGREE SOAP DISH HOLDER 3211-XX FILIGREE SOAP DISH HOLDER IN COMBINATION FINISH 3211-XX-XX

## **PRODUCT FEATURES**

- o Available in all Sherle Wagner International finishes
- o Solid brass/bronze construction
- o Includes mounting hardware