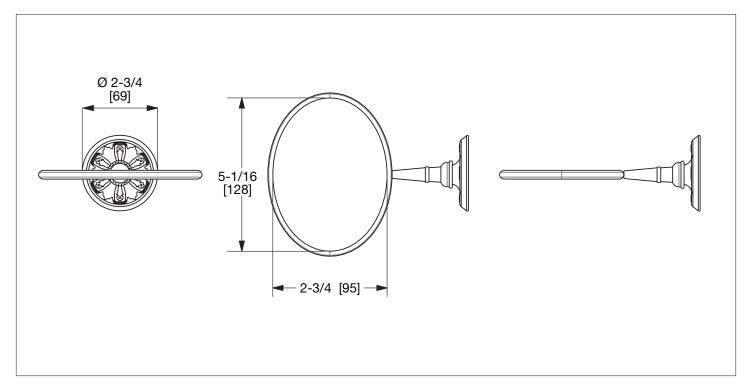

## FILIGREE SOAP DISH HOLDER 3211-XX FILIGREE SOAP DISH HOLDER IN COMBINATION FINISH 3211-XX-XX

## **PRODUCT FEATURES**

- o Available in all Sherle Wagner International finishes
- o Solid brass/bronze construction
- o Includes mounting hardware