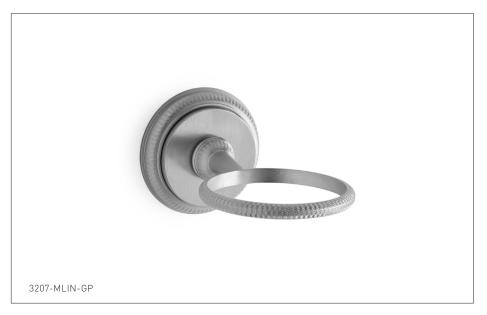

## KNURLED TUMBLER HOLDER WITH METAL INSERT 3207-MLIN-XX

## **PRODUCT FEATURES**

- o Available in all Sherle Wagner International finishes
- o Solid brass/bronze construction
- o Includes mounting hardware