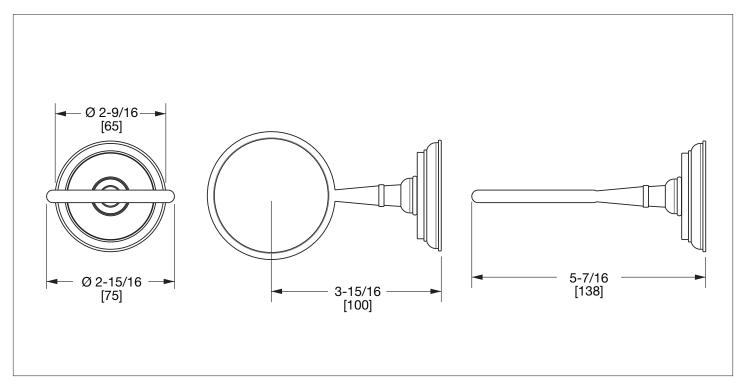

ES English Silver

BS Butler Silver

RG Rose Gold

AP Antique Pewter

BP Burnished Platinum

BP Burnished Platinum

The measurements shown are for reference only. Products and specifications shown are subject to change without notice.