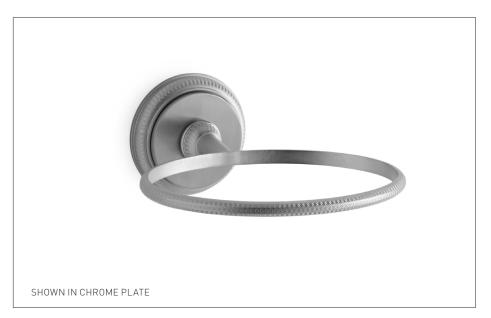

## KNURLED SOAP DISH HOLDER WITH METAL INSERT 3206-MLIN-XX

## **PRODUCT FEATURES**

- o Available in all Sherle Wagner International finishes
- o Solid brass/bronze construction
- o Includes mounting hardware