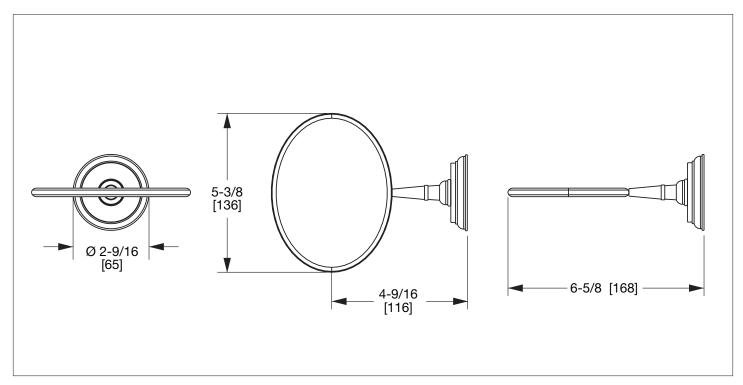

## KNURLED SOAP DISH HOLDER WITH METAL INSERT 3206-MLIN-XX

AG Antique Gold

SP Satin Platinum

**HP** High Polished Platinum

BP Burnished Platinum

The measurements shown are for reference only. Products and specifications shown are subject to change without notice.