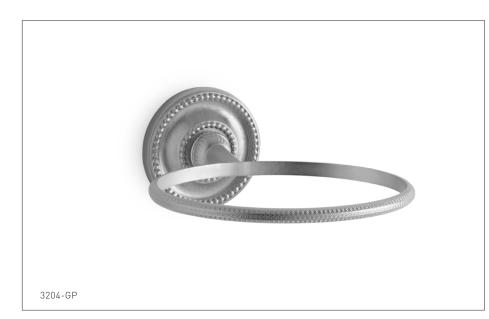

## CLASSICAL SOAP DISH HOLDER 3204-XX



## AVAILABLE METAL FINISHES

- PN Polished Nickel
- CP Polished Chrome
- BN Brushed Nickel
- BC Brushed Chrome
- SB Satin BrassOB Oil Rubbed Brass

# PBPolished BrassFPFlemish PatinaEPEnglish PatinaVAVerdi AntiqueGPGold Plate

AL Almond Gold

- **FO F**
- **ES** English Silver **BS** Butler Silver
- RG Rose Gold
- AP Antique Pewter
- PE Black Pearl
- BG Burnished Gold

# PRODUCT FEATURES

- o Available in all Sherle Wagner International finishes
- o Solid brass/bronze construction
- o Includes mounting hardware

#### AG Antique Gold

- SP Satin Platinum
- HP High Polished Platinum
- BP Burnished Platinum



The measurements shown are for reference only. Products and specifications shown are subject to change without notice.