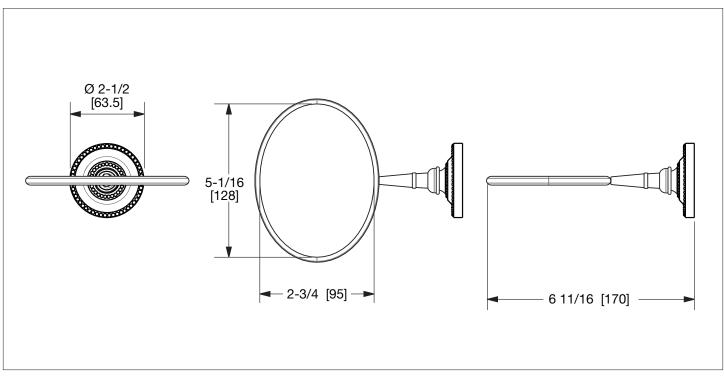

## CLASSICAL SOAP DISH HOLDER 3204-XX

# PRODUCT FEATURES

- o Available in all Sherle Wagner International finishes
- o Solid brass/bronze construction
- o Includes mounting hardware