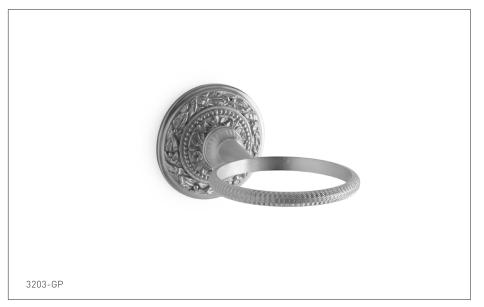

## **ACANTHUS TUMBLER HOLDER** 3203-XX

## **PRODUCT FEATURES**

- o Available in all Sherle Wagner International finishes
- o Solid brass/bronze construction
- o Includes mounting hardware