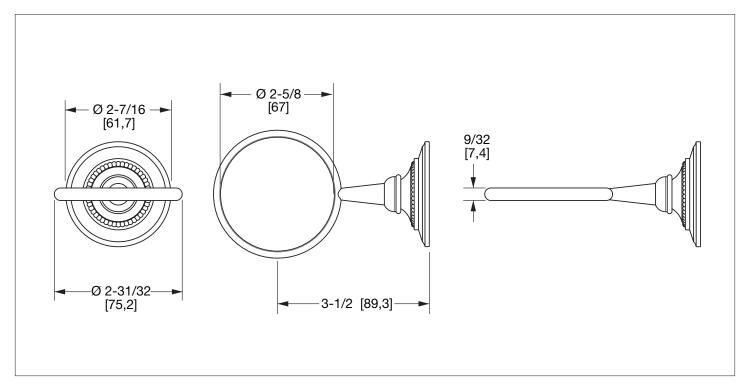

## SHERLE WAGNER INTERNATIONAL

## **ACANTHUS TUMBLER HOLDER** 3203-XX



## **PRODUCT FEATURES**

- o Available in all Sherle Wagner International finishes
- o Solid brass/bronze construction
- o Includes mounting hardware

## **AVAILABLE METAL FINISHES**

PN Polished Nickel PB Polished Brass ES English Silver **CP** Polished Chrome FP Flemish Patina BS Butler Silver **BN** Brushed Nickel **EP** English Patina RG Rose Gold BC Brushed Chrome VA Verdi Antique AP Antique Pewter SB Satin Brass GP Gold Plate PE Black Pearl **OB** Oil Rubbed Brass **BG** Burnished Gold AL Almond Gold

AG Antique Gold
SP Satin Platinum
HP High Polished Platinum
BP Burnished Platinum



The measurements shown are for reference only. Products and specifications shown are subject to change without notice.

Rev A