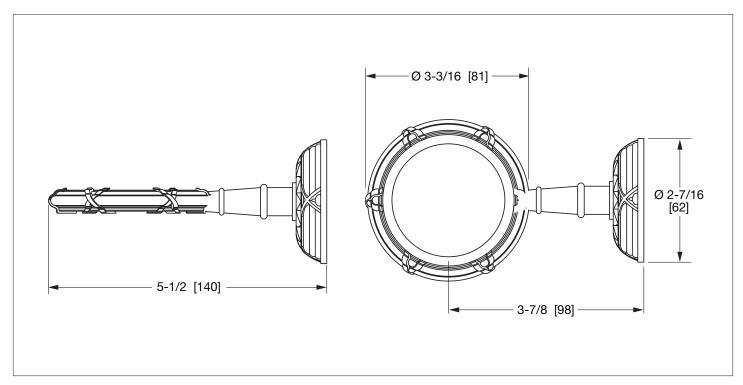

## **RIBBON & REED TUMBLER HOLDER** 3200-XX

## **PRODUCT FEATURES**

- o Available in all Sherle Wagner International finishes
- o Solid brass/bronze construction
- o Includes mounting hardware