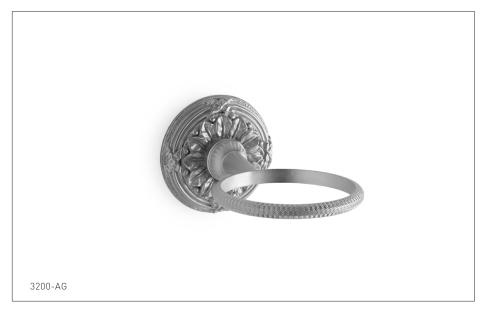

## **RIBBON & REED TUMBLER HOLDER** 3200-XX

## **PRODUCT FEATURES**

- o Available in all Sherle Wagner International finishes
- o Solid brass/bronze construction
- o Includes mounting hardware