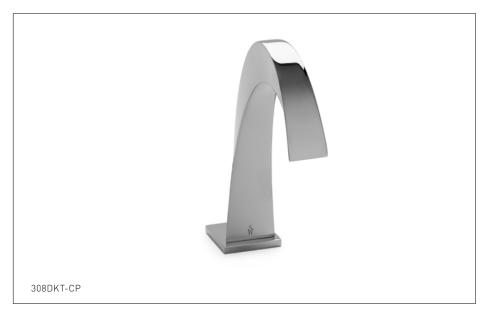

## **ARCO DECK MOUNT TUB SPOUT 308DKT-XX**

## **PRODUCT FEATURES**

- o Available in all Sherle Wagner International finishes
- o Solid brass/bronze construction
- o Compatible with Sherle Wagner International quick connect fitting