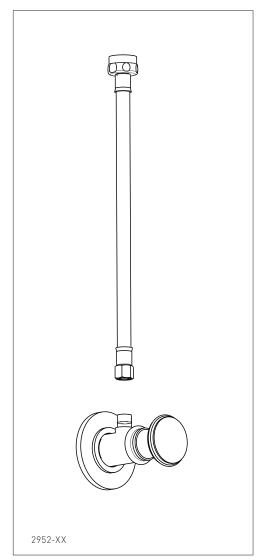

## STANDARD SINGLE SHUT-OFFS VALVE WITH HOSE FOR WATER CLOSET (WITH PLAIN KNOB) 2952-XX

## **PRODUCT FEATURES**

- o Available in all Sherle Wagner International finishes
- o Solid brass/bronze construction
- o For Water Closets
- o Includes 12" filler hose (not shown) with 7/8" BC and 3/8" C connections