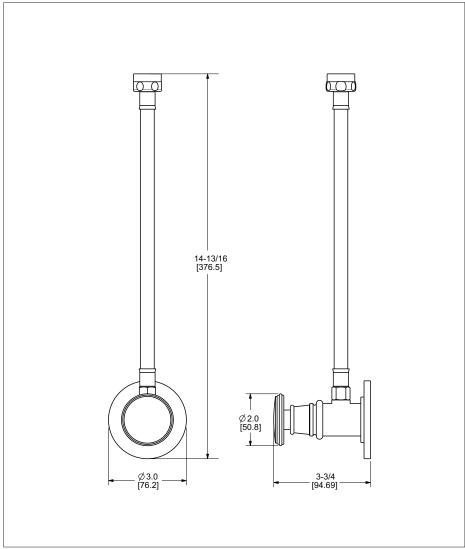

## STANDARD SINGLE SHUT-OFFS VALVE WITH HOSE FOR WATER CLOSET (WITH PLAIN KNOB) 2952-XX

## **PRODUCT FEATURES**

- o Available in all Sherle Wagner International finishes
- o Solid brass/bronze construction
- o For Water Closets
- o Includes 12" filler hose (not shown) with 7/8" BC and 3/8" C connections

The measurements shown are for reference only. Products and specifications shown are subject to change without notice.

Rev A