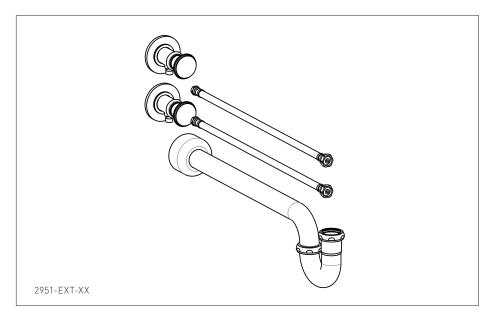

## PAIR OF SHUT-OFFS VALVE WITH EXTENDED P-TRAP 2951-EXT-XX

## **PRODUCT FEATURES**

- o Available in all Sherle Wagner International finishes
- o Solid brass/bronze construction
- o Includes supply hoses