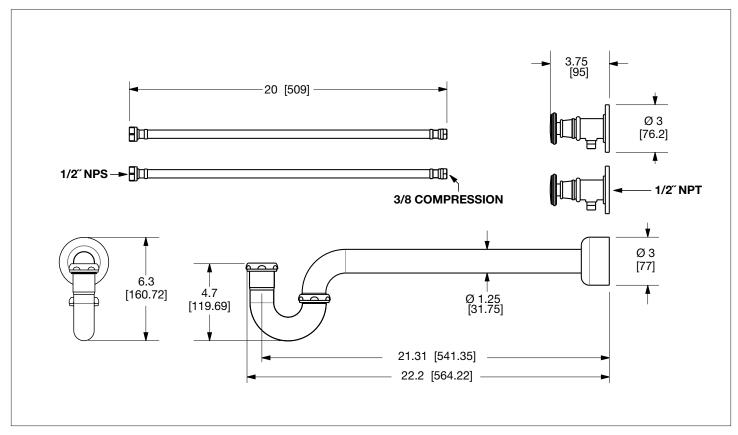

## PAIR OF SHUT-OFFS VALVE WITH EXTENDED P-TRAP 2951-EXT-XX

## **PRODUCT FEATURES**

- o Available in all Sherle Wagner International finishes
- o Solid brass/bronze construction
- o Includes supply hoses

PE Black Pearl

**BG** Burnished Gold

AG Antique Gold

SP Satin Platinum

**HP** High Polished Platinum

**BP** Burnished Platinum

The measurements shown are for reference only. Products and specifications shown are subject to change without notice.