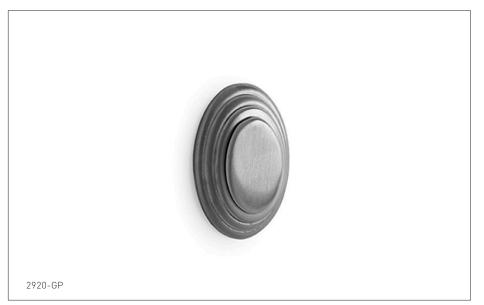

## **GREY OVAL KEYHOLE COVER** 2920-XX

## **PRODUCT FEATURES**

- o Available in all Sherle Wagner International finishes
- o Solid brass/bronze construction
- o Includes mounting hardware
- o Works with most cabinet & desk locks