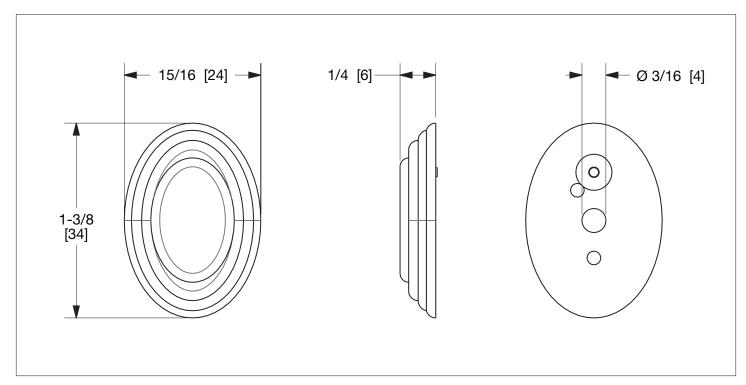

## **GREY OVAL KEYHOLE COVER** 2920-XX

ES English Silver
BS Butler Silver
RG Rose Gold
AP Antique Pewter
PE Black Pearl
BG Burnished Gold

AG Antique GoldSP Satin PlatinumHP High Polished PlatinumBP Burnished Platinum

The measurements shown are for reference only. Products and specifications shown are subject to change without notice.