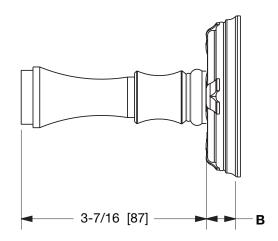

| BACK PLATE               | Α                              | В               |
|--------------------------|--------------------------------|-----------------|
| CLASSIC                  | Ø 2-1/2″ [63.4 mm]             | 9/16″ [6.4 mm]  |
| KNURLED                  | Ø 2-1/2″ [63.4 mm]             | 1/2" [12.7 mm]  |
| ACANTHUS                 | Ø 3″ [76.2 mm]                 | 9/16″ [6.4 mm]  |
| <b>RIBBON &amp; REED</b> | Ø 2-1/2 <sup>~</sup> [63.4 mm] | 7/16″ [11.1 mm] |
| FILIGREE                 | Ø 2-3/4″ [69 mm]               | 1/2" [12.7 mm]  |

The measurements shown are for reference only. Products and specifications shown are subject to change without notice.