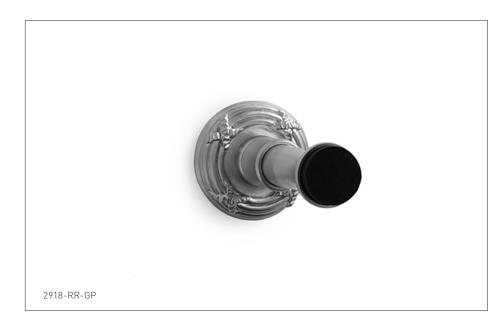

## BASEBOARD DOOR STOP WITH RIBBON & REED BACK PLATE 2918-RR-XX

- **PRODUCT FEATURES**
- o Available in all Sherle Wagner International finishes
- o Solid brass/bronze construction
- o Non-marring black rubber tip
- o Includes mounting hardware

AG Antique Gold

SP Satin Platinum