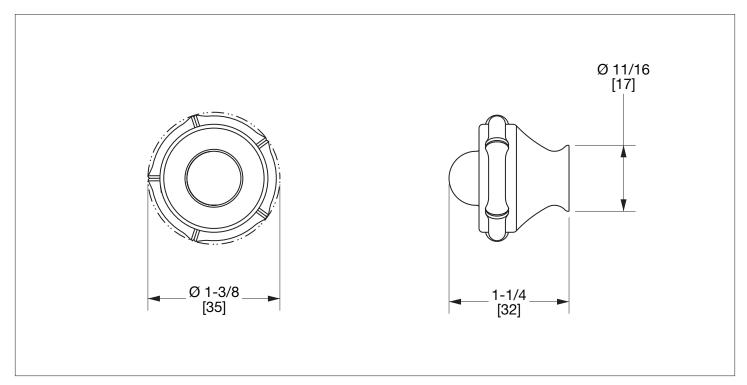

## SHERLE WAGNER INTERNATIONAL

## **BAMBOO MING CABINET KNOB** 2811-XX



## **PRODUCT FEATURES**

- o Available in all Sherle Wagner International finishes
- o Solid brass/bronze construction
- o Includes mounting hardware

## **AVAILABLE METAL FINISHES**

PN Polished Nickel PB Polished Brass ES English Silver **CP** Polished Chrome FP Flemish Patina BS Butler Silver **BN** Brushed Nickel **EP** English Patina RG Rose Gold BC Brushed Chrome VA Verdi Antique AP Antique Pewter SB Satin Brass GP Gold Plate PE Black Pearl **OB** Oil Rubbed Brass **BG** Burnished Gold AL Almond Gold

AG Antique Gold
SP Satin Platinum
HP High Polished Platinum
BP Burnished Platinum



The measurements shown are for reference only. Products and specifications shown are subject to change without notice.

Rev A