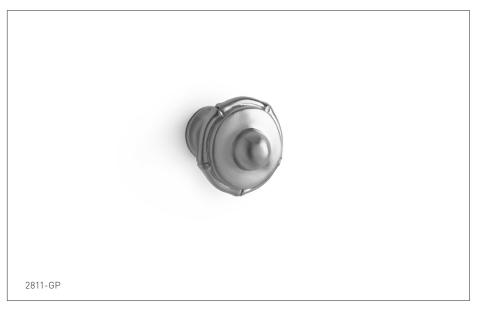

## **BAMBOO MING CABINET KNOB** 2811-XX

## **PRODUCT FEATURES**

- o Available in all Sherle Wagner International finishes
- o Solid brass/bronze construction
- o Includes mounting hardware