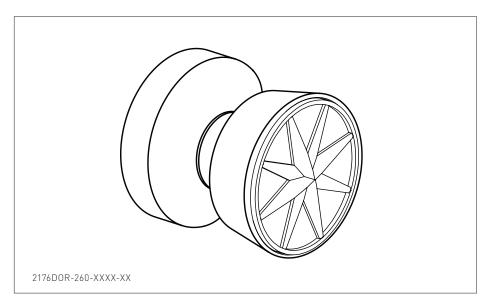

## CERAMIC INSERT COMPASS DOOR KNOB WITH 2-5/8" ROSE 2176DOR-260-XXXX-XX

#### **PRODUCT FEATURES**

- o Available in all Sherle Wagner International finishes
- o Solid brass/bronze construction
- o Includes mounting hardware
- o Inquire for custom spindles applications
- o Requires 7.3 mm spindle
- Available with variety of colors and patterns, contact SWI representative for details