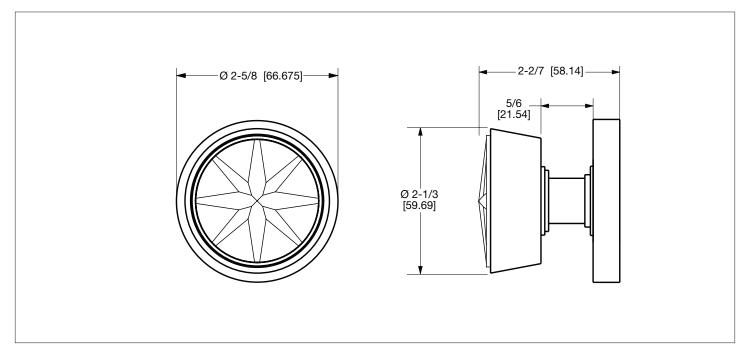

## CERAMIC INSERT COMPASS DOOR KNOB WITH 2-5/8" ROSE 2176DOR-260-XXXX-XX

The measurements shown are for reference only. Products and specifications shown are subject to change without notice.

Rev A