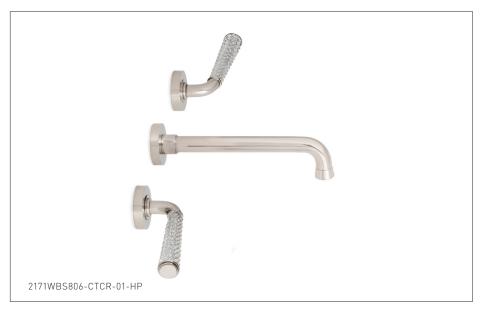

## DORIAN II CUT CRYSTAL LEVER WALL MOUNT FAUCET SET 2171WBS806-CTCR-01-XX

## PRODUCT FEATURES

- o Available in all Sherle Wagner International finishes
- o Solid brass/bronze construction
- o 1.0 gpm (3.8 L/min) flow rate
- o Recommended 12" spread, can be installed 8"-16"
- o Includes Lift & turn with overflow waste assembly. Push popup or strainer waste assembly optional
- Inwall valves sold separately, contact sales associate for details

## **AVAILABLE METAL FINISHES**

PN Polished Nickel

**CP** Polished Chrome

**BN** Brushed Nickel

BC Brushed Chrome

SB Satin Brass

**OB** Oil Rubbed Brass

PB Polished Brass