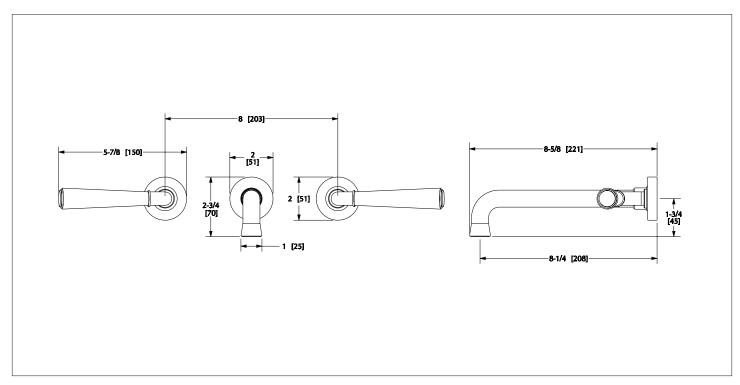

## DORIAN II CUT CRYSTAL LEVER WALL MOUNT FAUCET SET 2171WBS806-CTCR-01-XX

## PRODUCT FEATURES

- o Available in all Sherle Wagner International finishes
- o Solid brass/bronze construction
- o 1.0 gpm (3.8 L/min) flow rate
- o Recommended 12" spread, can be installed 8"-16"
- o Includes Lift & turn with overflow waste assembly. Push popup or strainer waste assembly optional
- Inwall valves sold separately, contact sales associate for details

AP Antique Pewter

PE Black Pearl

BG Burnished Gold

AG Antique Gold

SP Satin Platinum

**HP** High Polished Platinum

**BP** Burnished Platinum

The measurements shown are for reference only. Products and specifications shown are subject to change without notice.