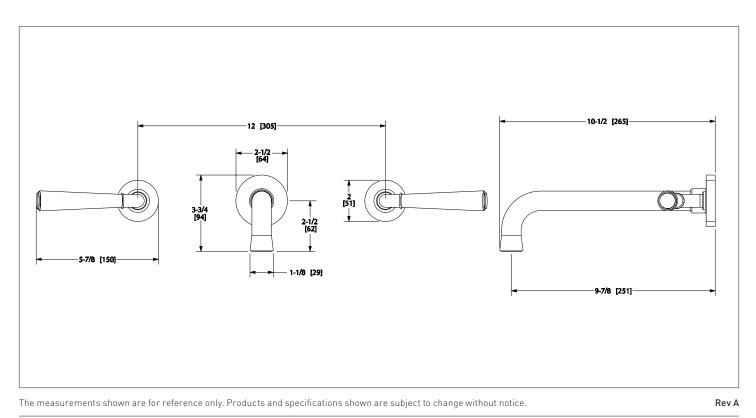

## DORIAN II CUT CRYSTAL LEVER WALL MOUNT TUB SET 2171TUB806-CTCR-01-XX

## PRODUCT FEATURES

- o Available in all Sherle Wagner International finishes
- o Solid brass/bronze construction
- o Full flow
- o Recommended 12" spread. Can be installed 8"-16"
- o In-wall valves sold separately, contact sales associate for details