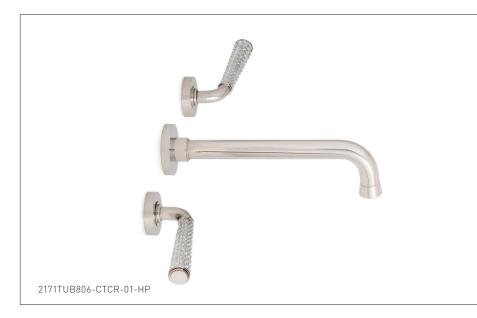

## DORIAN II CUT CRYSTAL LEVER WALL MOUNT TUB SET 2171TUB806-CTCR-01-XX

## PRODUCT FEATURES

- o Available in all Sherle Wagner International finishes
- o Solid brass/bronze construction
- o Full flow
- o Recommended 12" spread. Can be installed 8"-16"
- o In-wall valves sold separately, contact sales associate for details