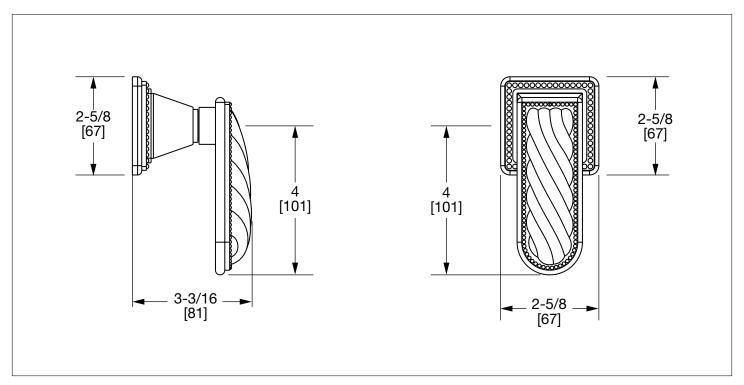

### **AVAILABLE SEMIPRECIOUS INSERTS**

RKCR Rock Crystal RSQU Rose Quartz AMET Amethyst

The measurements shown are for reference only. Products and specifications shown are subject to change without notice.