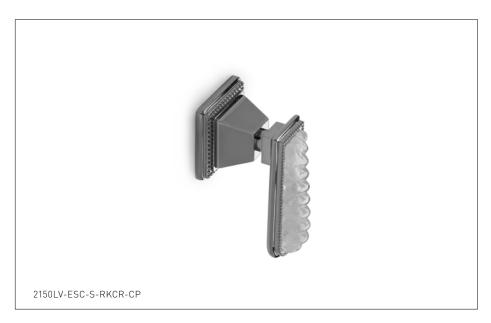

## SEMIPRECIOUS SWIRL PYRAMID LEVER VOLUME CONTROL AND DIVERTER TRIM 2150LV-ESC-S-XXXX-XX

#### **PRODUCT FEATURES**

- o Available in all Sherle Wagner International finishes
- o Solid brass/bronze construction
- Trim only used in conjuction with 1/2" or 3/4" ceramic cartridge volume control valves and Diverter valves
- o Valve sold separately, see sales representative for options
- o Includes stem extension
- Refer to stone chart for standard stone insert, contact sales associate for custom stone options
- Required add-ons for installation: See sales representative VLVE-1/2-LH or VLVE-1/2-RH 1/2" inwall valve
  VLVE-3/4-LH or VLVE-3/4-RH 3/4" inwall valve

### **AVAILABLE SEMIPRECIOUS INSERTS**

RKCR Rock Crystal RSQU Rose Quartz AMET Amethyst

The measurements shown are for reference only. Products and specifications shown are subject to change without notice.