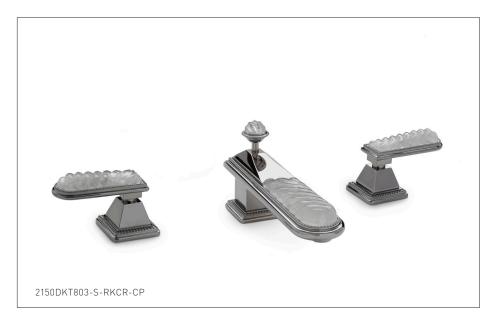

## PYRAMID WITH SEMIPRECIOUS SWIRL LEVER DECK MOUNT TUB SET 2150DKT803-S-XXXX-XX

### **PRODUCT FEATURES**

- o Available in all Sherle Wagner International finishes
- o Solid brass/bronze construction
- o Includes (2) 1/2" washerless 1/4 turn ceramic valves
- o Includes (2) 72" braided hose 1/2" FNPT to 3/4" FNPT for diverter
- o Refer to stone chart for standard stone insert, contact sales associate for custom stone options
- o Optional: (2) 3/4" valves for increased flow, contact sales associate for details

#### **AVAILABLE SEMIPRECIOUS INSERTS**

**RKCR** Rock Crystal

**RSQU** Rose Quartz

**AMET** Amethyst

The measurements shown are for reference only. Products and specifications shown are subject to change without notice.