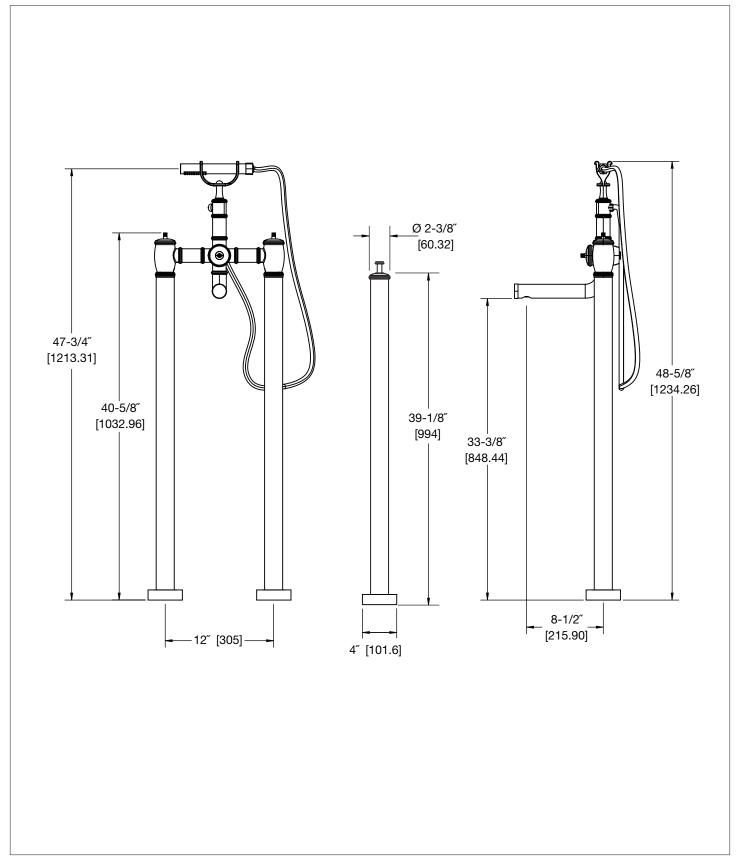

# SHERLE WAGNER INTERNATIONAL

Stone insert Apollo Lever Exposed Tub Set 2120XTS-02-XXXX-XX Exposed Free Standing Waste Assembly with Stone insert Quad Pull XP-WASTE-2103A-XXXX-XX

 $The \, measurements \, shown \, are \, for \, reference \, only. \, Products \, and \, specifications \, shown \, are \, subject \, to \, change \, without \, notice.$