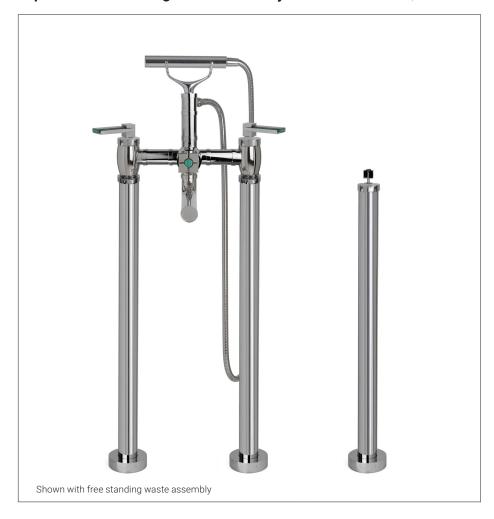

## SHERLE WAGNER INTERNATIONAL

Stone insert Apollo Lever Exposed Tub Set 2120XTS-02-XXXX-XX Exposed Free Standing Waste Assembly with Stone insert Quad Pull XP-WASTE-2103A-XXXX-XX

#### COMPONENTS

Stone insert Apollo Lever Modern Exposed Controls: 2120XTS-02-XXXX-XX

Exposed Modern Tub Spout: XP-SPT2-XX Exposed Hand Shower Riser: XPHS-02-RISER-XX Modern Hand Shower with Hose: 101HS-XX Modern Exposed Floor Mount Union: XPUN-FLMT-XX

**Exposed Free Standing Waste Assembly with Stone insert** Quad Pull: XP-WASTE-2103A-XXXX-XX