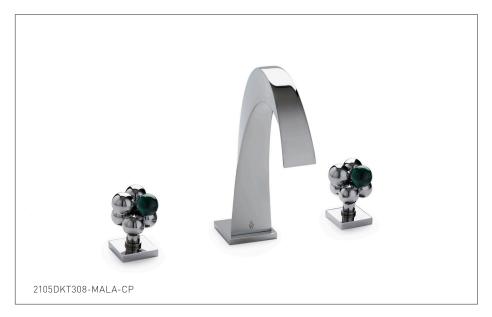

## ARCO WITH STONE INSERT MOLECULE KNOB DECK MOUNT TUB SET 2105DKT308-XXXX-XX

#### **PRODUCT FEATURES**

- o Available in all Sherle Wagner International finishes
- o Solid brass/bronze construction
- o Full flow
- o Includes (2) 1/2" washerless 1/4 turn ceramic valves
- o Includes (2) 72" braided hose 1/2" FNPT to 3/4" FNPT for diverter
- Refer to stone chart for standard stone insert,
   contact sales associate for custom stone options
- Optional: (2) 3/4" valves for increased flow, contact sales associate for details