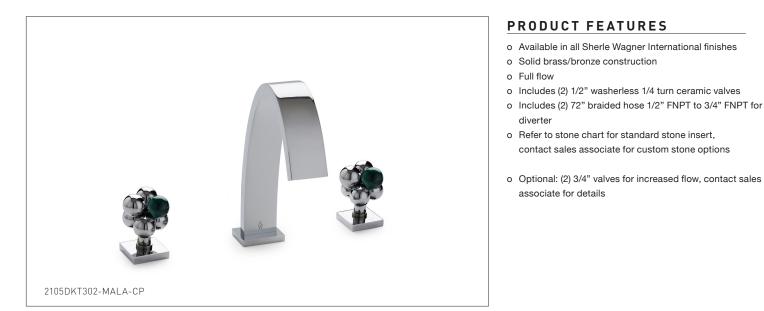

# AQUEDUCT WITH STONE INSERT MOLECULE KNOB DECK MOUNT TUB SET 2105DKT302-XXXX-XX

SP Satin Platinum

HP High Polished Platinum

**BP** Burnished Platinum

diverter

associate for details

contact sales associate for custom stone options