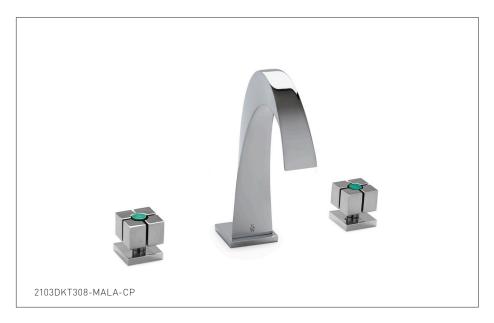

## ARCO WITH STONE INSERT QUAD KNOB DECK MOUNT TUB SET 2103DKT308-XXXX-XX

#### **PRODUCT FEATURES**

- o Available in all Sherle Wagner International finishes
- o Solid brass/bronze construction
- o Full flow
- o Includes (2) 1/2" washerless 1/4 turn ceramic valves
- o Includes (2) 72" braided hose 1/2" FNPT to 3/4" FNPT for diverter
- o Refer to stone chart for standard stone insert, contact sales associate for custom stone options
- Optional: (2) 3/4" valves for increased flow, contact sales associate for details

### **AVAILABLE SEMIPRECIOUS INSERTS**

RKCR Rock Crystal
BRTI Brown Tiger Eye
JASP Jasper

RSQU Rose Quartz BLTI Blue Tiger Eye RHOD Rhodochrosite AMET Amethyst
MALA Malachite
LAPI Lapis Lazuli

**BKOB** Black Obsidian