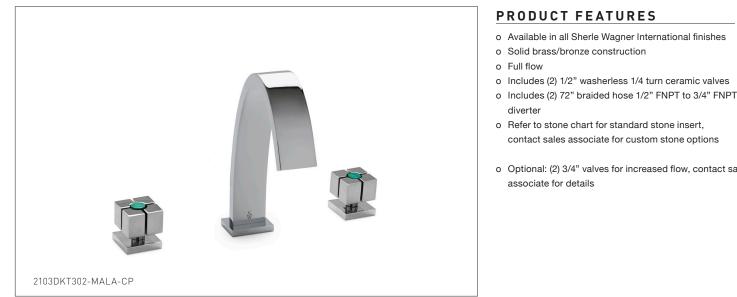

# AQUEDUCT WITH STONE INSERT QUAD KNOB DECK MOUNT TUB SET 2103DKT302-XXXX-XX

- o Includes (2) 72" braided hose 1/2" FNPT to 3/4" FNPT for
- o Optional: (2) 3/4" valves for increased flow, contact sales