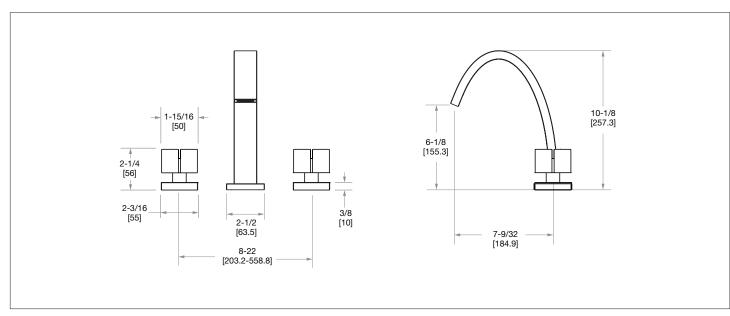

BG Burnished Gold

**HNOX** Honey Onyx

AG Antique Gold

SP Satin Platinum

HP High Polished Platinum

**BP** Burnished Platinum

**BKOB** Black Obsidian

The measurements shown are for reference only. Products and specifications shown are subject to change without notice.