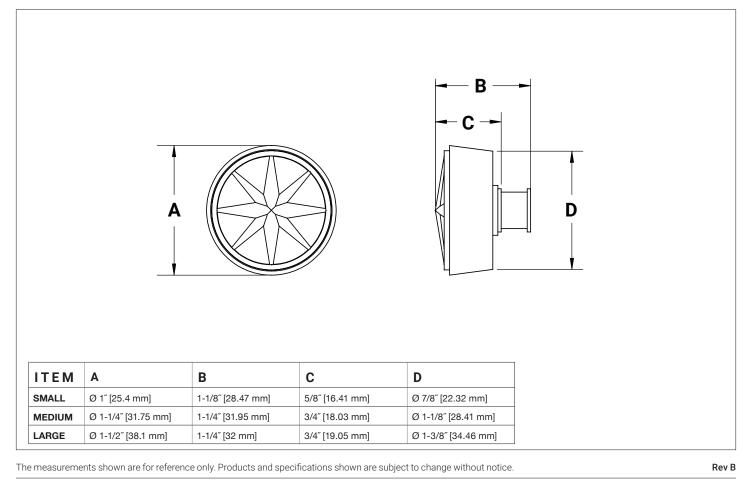

## COMPASS CABINET AND DRAWER KNOB SMALL 2076A-1-XX COMPASS CABINET AND DRAWER KNOB MEDIUM 2076A-114-XX COMPASS CABINET AND DRAWER KNOB LARGE 2076A-112-XX

SHOWN: 2076A-1-PN, 2076A-114-PN AND 2076A-112-PN