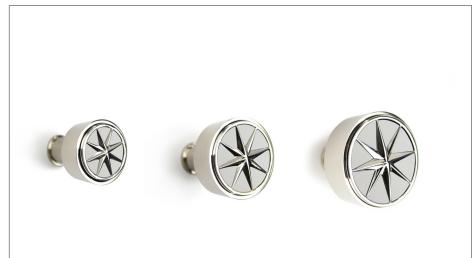

## COMPASS CABINET AND DRAWER KNOB SMALL 2076A-1-XX COMPASS CABINET AND DRAWER KNOB MEDIUM 2076A-114-XX COMPASS CABINET AND DRAWER KNOB LARGE 2076A-112-XX

SHOWN: 2076A-1-PN, 2076A-114-PN AND 2076A-112-PN