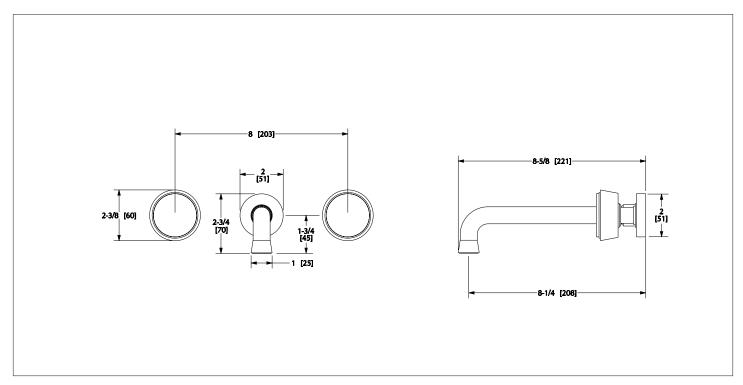

## DORIAN KNOB WALL MOUNT FAUCET SET 2075WBS806-XX

## **PRODUCT FEATURES**

- o Available in all Sherle Wagner International finishes
- o Solid brass/bronze construction
- o 1.0 gpm (3.8 L/min) flow rate
- o Recommended 12" spread, can be installed 8"-16"
- o Includes Lift & turn with overflow waste assembly. Push popup or strainer waste assembly optional
- o Inwall valves sold separately, contact sales associate for details

AP Antique Pewter

PE Black Pearl **BG** Burnished Gold AG Antique Gold

SP Satin Platinum

**HP** High Polished Platinum

**BP** Burnished Platinum

The measurements shown are for reference only. Products and specifications shown are subject to change without notice.