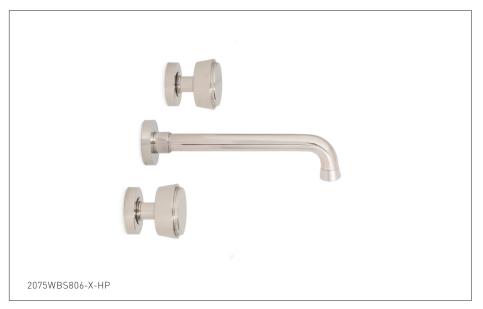

## DORIAN KNOB WALL MOUNT FAUCET SET 2075WBS806-XX

## **PRODUCT FEATURES**

- o Available in all Sherle Wagner International finishes
- o Solid brass/bronze construction
- o 1.0 gpm (3.8 L/min) flow rate
- o Recommended 12" spread, can be installed 8"-16"
- o Includes Lift & turn with overflow waste assembly. Push popup or strainer waste assembly optional
- o Inwall valves sold separately, contact sales associate for details