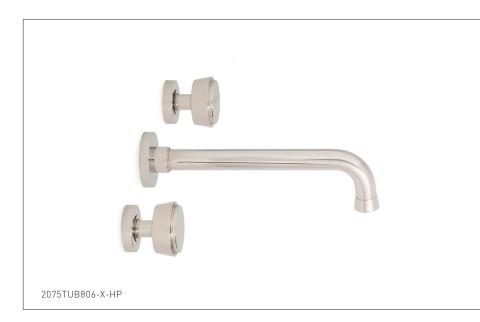

### **DORIAN KNOB WALL MOUNT TUB SET** 2075TUB806-XX

### PRODUCT FEATURES

- o Available in all Sherle Wagner International finishes
- o Solid brass/bronze construction
- o Full flow
- o Recommended 12" spread. Can be installed 8"-16"
- o In-wall valves sold separately, contact sales associate for details