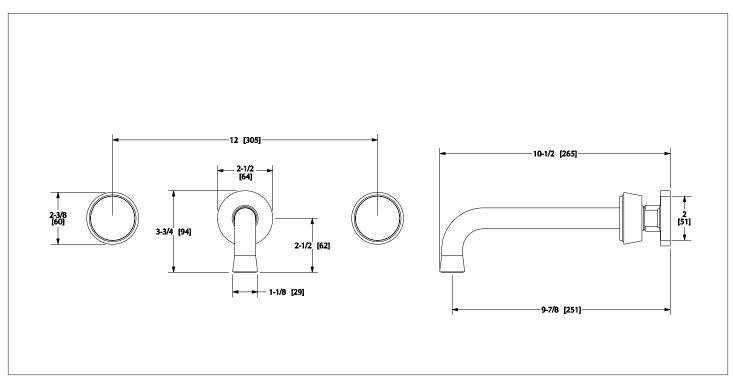

### **DORIAN KNOB WALL MOUNT TUB SET** 2075TUB806-XX

### PRODUCT FEATURES

- o Available in all Sherle Wagner International finishes
- o Solid brass/bronze construction
- o Full flow
- o Recommended 12" spread. Can be installed 8"-16"
- o In-wall valves sold separately, contact sales associate for details

The measurements shown are for reference only. Products and specifications shown are subject to change without notice.