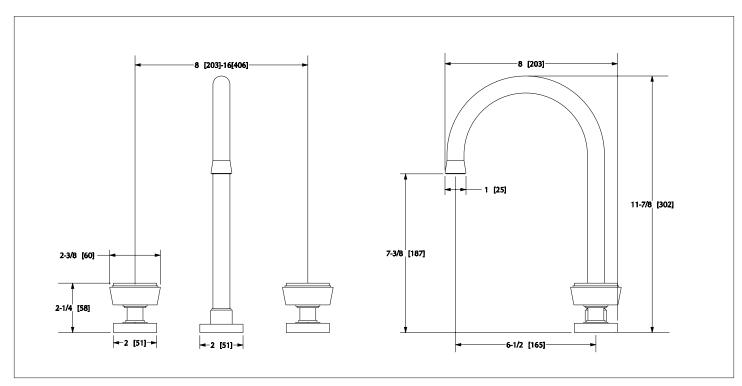

- o Available in all Sherle Wagner International finishes
- o Includes (2) 1/2" washerless 1/4 turn ceramic cartridges
- o Includes (2) flexible hoses 1/2" FIP x 1/2" FIP x 12" length
- o Includes Lift & turn with overflow waste assembly. Push
- o Recommended 12" spread. Can be installed 8"-16"
- o Spout (X) options: Available in Swivel (S) or Fixed (F),