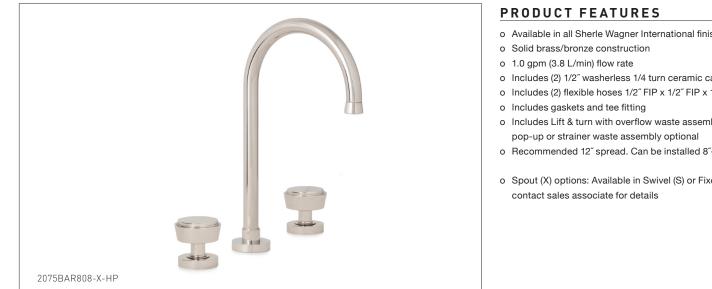

## DORIAN KNOB BAR SET 2075BAR808-X-XX

- o Available in all Sherle Wagner International finishes
- o Includes (2) 1/2" washerless 1/4 turn ceramic cartridges
- o Includes (2) flexible hoses 1/2" FIP x 1/2" FIP x 12" length
- o Includes Lift & turn with overflow waste assembly. Push
- o Recommended 12" spread. Can be installed 8"-16"
- o Spout (X) options: Available in Swivel (S) or Fixed (F),