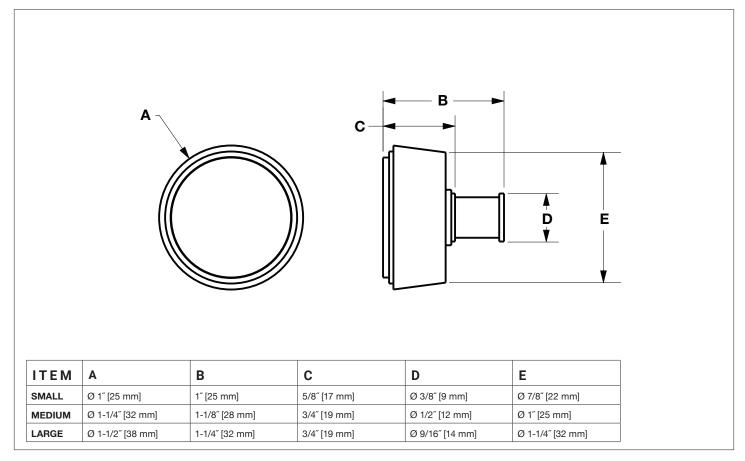

## DORIAN CABINET AND DRAWER KNOB SMALL 2075A-100-XX DORIAN CABINET AND DRAWER KNOB MEDIUM 2075A-125-XX DORIAN CABINET AND DRAWER KNOB LARGE 2075A-150-XX

SHOWN: 2075A-100-AL, 2075A-125-AL AND 2075A-150-AL