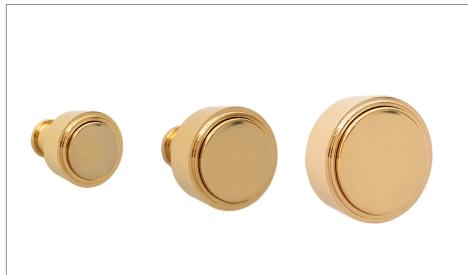

## DORIAN CABINET AND DRAWER KNOB SMALL 2075A-100-XX DORIAN CABINET AND DRAWER KNOB MEDIUM 2075A-125-XX DORIAN CABINET AND DRAWER KNOB LARGE 2075A-150-XX

SHOWN: 2075A-100-AL, 2075A-125-AL AND 2075A-150-AL