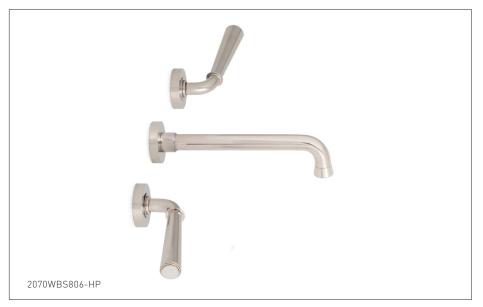

## DORIAN LEVER WALL MOUNT FAUCET SET 2070WBS806-XX

## PRODUCT FEATURES

- o Available in all Sherle Wagner International finishes
- o Solid brass/bronze construction
- o 1.0 gpm (3.8 L/min) flow rate
- o Recommended 12" spread, can be installed 8"-16"
- o Includes Lift & turn with overflow waste assembly. Push popup or strainer waste assembly optional
- o Inwall valves sold separately, contact sales associate for details