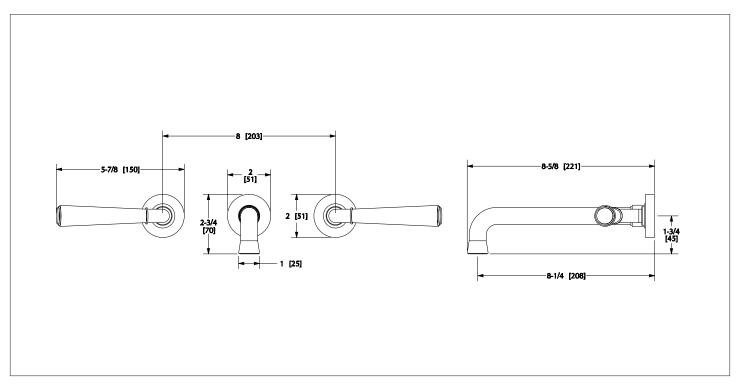

## DORIAN LEVER WALL MOUNT FAUCET SET 2070WBS806-XX

## PRODUCT FEATURES

- o Available in all Sherle Wagner International finishes
- o Solid brass/bronze construction
- o 1.0 gpm (3.8 L/min) flow rate
- o Recommended 12" spread, can be installed 8"-16"
- o Includes Lift & turn with overflow waste assembly. Push popup or strainer waste assembly optional
- o Inwall valves sold separately, contact sales associate for details

AP Antique Pewter

PE Black Pearl

**BG** Burnished Gold

AG Antique Gold

SP Satin Platinum

**HP** High Polished Platinum

**BP** Burnished Platinum

The measurements shown are for reference only. Products and specifications shown are subject to change without notice.