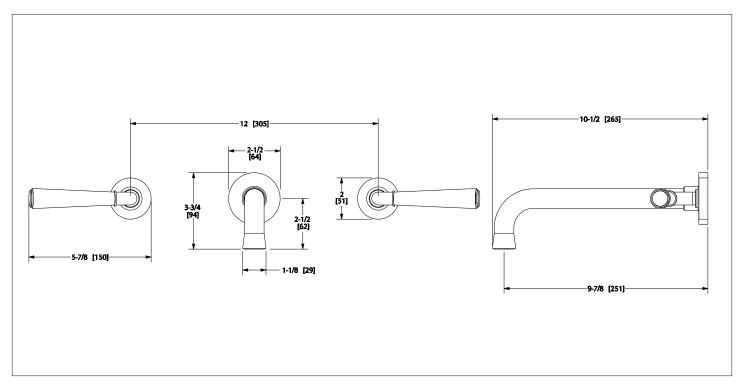

## PRODUCT FEATURES

- o Available in all Sherle Wagner International finishes
- o Solid brass/bronze construction
- o Recommended 12" spread. Can be installed 8"-16"
- o In-wall valves sold separately, contact sales associate for