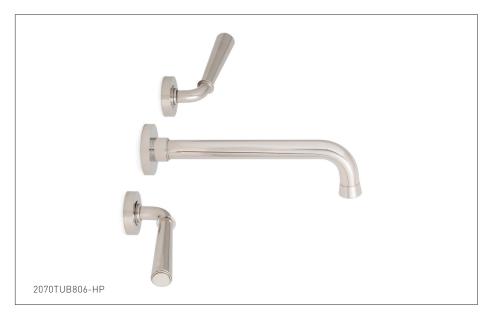

## DORIAN LEVER WALL MOUNT TUB SET 2070TUB806-XX

## PRODUCT FEATURES

- o Available in all Sherle Wagner International finishes
- o Solid brass/bronze construction
- o Recommended 12" spread. Can be installed 8"-16"
- o In-wall valves sold separately, contact sales associate for