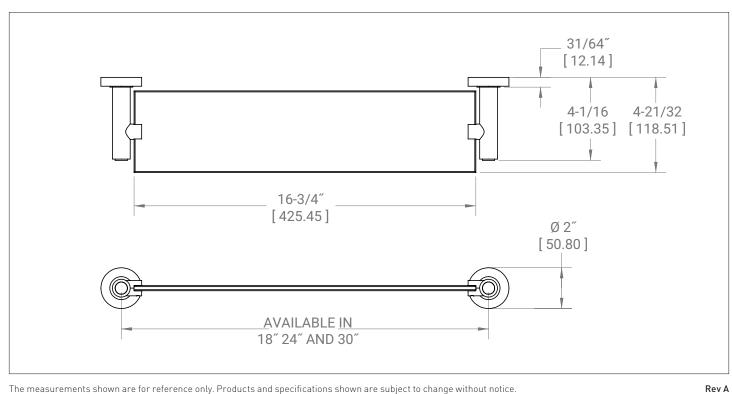

## **PRODUCT FEATURES**

- o Available in all Sherle Wagner International finishes
- o Solid brass/bronze construction
- o Includes mounting hardware
- o Available in 18", 24" and 30" lengths

- AG Antique Gold
- SP Satin Platinum
- HP High Polished Platinum
- **BP** Burnished Platinum