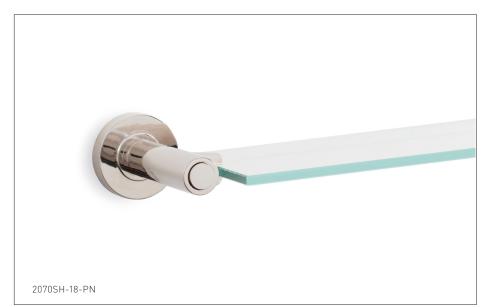

## DORIAN SHELF 2070SH-XX-XX

## **PRODUCT FEATURES**

- o Available in all Sherle Wagner International finishes
- o Solid brass/bronze construction
- o Includes mounting hardware
- o Available in 18", 24" and 30" lengths

- AG Antique Gold
- SP Satin Platinum
- HP High Polished Platinum
- **BP** Burnished Platinum