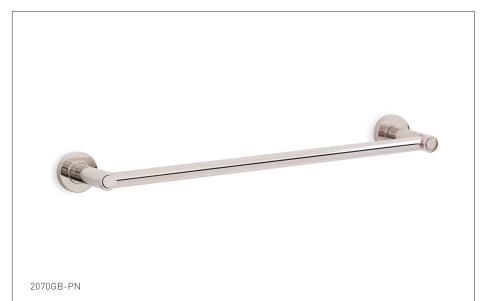

## DORIAN GRAB BAR 2070GB-XX

## PRODUCT FEATURES

- o Available in all Sherle Wagner International finishes
- o Solid brass/bronze construction
- o Includes mounting hardware
- o Contact SWI representative for custom lengths

- AG Antique Gold
- SP Satin Platinum
- HP High Polished Platinum
- BP Burnished Platinum