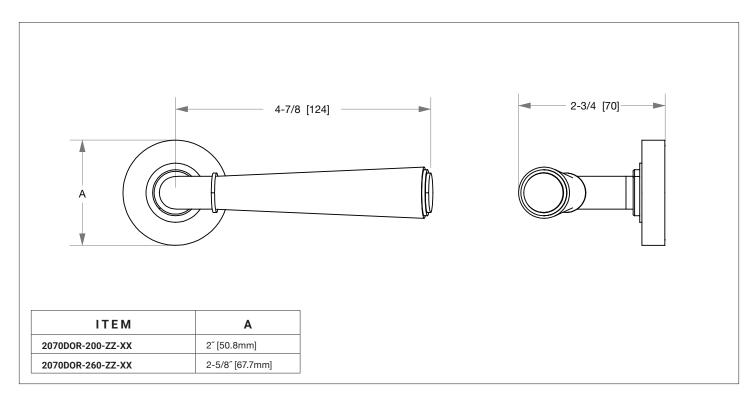

## DORIAN DOOR LEVER WITH 2" ROSE 2070DOR-200-ZZ-XX DORIAN DOOR LEVER WITH 2-5/8" ROSE 2070DOR-260-ZZ-XX

AG Antique Gold

SP Satin Platinum

**HP** High Polished Platinum

**BP** Burnished Platinum

The measurements shown are for reference only. Products and specifications shown are subject to change without notice.