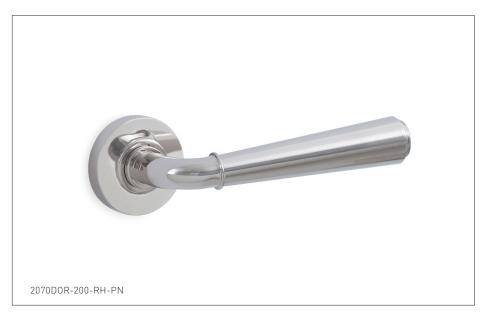

## DORIAN DOOR LEVER WITH 2" ROSE 2070DOR-200-ZZ-XX DORIAN DOOR LEVER WITH 2-5/8" ROSE 2070DOR-260-ZZ-XX

## **PRODUCT FEATURES**

- o Available in all Sherle Wagner International finishes
- o Solid brass/bronze construction
- o Mounting hardware included
- o Inquire for custom spindles applications
- o Requires 7.3 mm spindle
- o Available in left hand LH or right hand RH