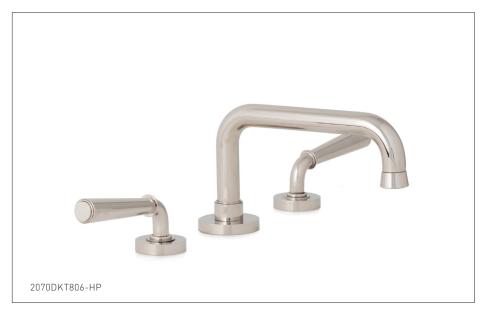

## **DORIAN LEVER DECK MOUNT TUB SET 2070DKT806-XX**

## **PRODUCT FEATURES**

- o Available in all Sherle Wagner International finishes
- o Solid brass/bronze construction
- o Full flow
- o Includes (2) 1/2" washerless 1/4 turn ceramic valves
- o Includes (2) flexible hoses 1/2" FIP x 1/2" FIP x 12" length
- o Recommended 12" spread, can be installed 8"-16"
- o Includes gaskets and tee fitting