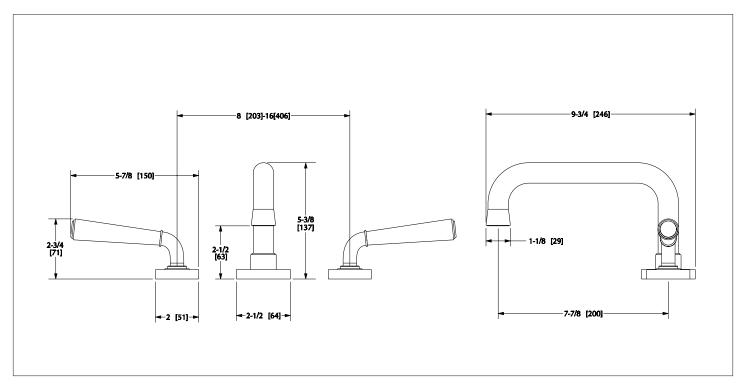

## **PRODUCT FEATURES**

- o Available in all Sherle Wagner International finishes
- o Solid brass/bronze construction
- o Full flow
- o Includes (2) 1/2" washerless 1/4 turn ceramic valves
- o Includes (2) flexible hoses 1/2" FIP x 1/2" FIP x 12" length
- o Recommended 12" spread, can be installed 8"-16"
- o Includes gaskets and tee fitting