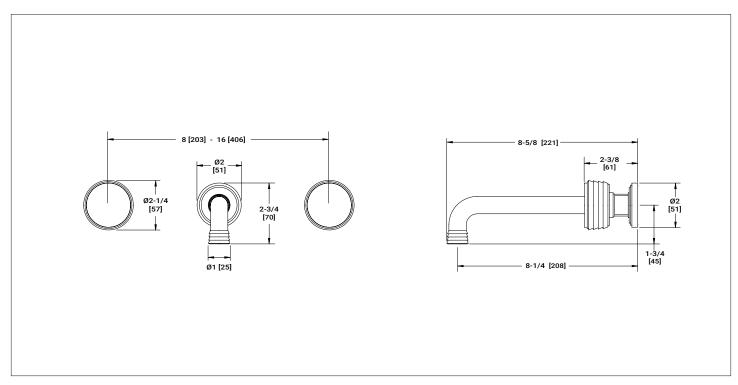

## **PRODUCT FEATURES**

- o Available in all Sherle Wagner International finishes
- o Solid brass/bronze construction
- o 1.0 gpm (3.8 L/min) flow rate
- o Recommended 12" spread, can be installed 8"-16"
- o Includes Lift & turn with overflow waste assembly. Push popup or strainer waste assembly optional
- o Inwall valves sold separately, contact sales associate for