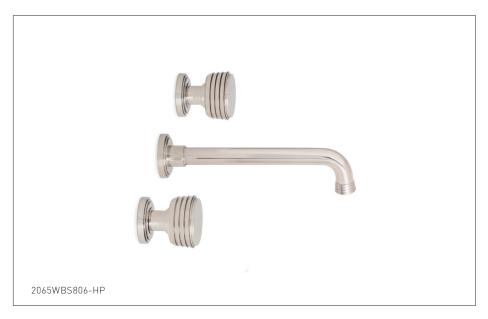

## **KEYSTONE KNOB WALL MOUNT FAUCET SET 2065WBS806-XX**

## **PRODUCT FEATURES**

- o Available in all Sherle Wagner International finishes
- o Solid brass/bronze construction
- o 1.0 gpm (3.8 L/min) flow rate
- o Recommended 12" spread, can be installed 8"-16"
- o Includes Lift & turn with overflow waste assembly. Push popup or strainer waste assembly optional
- o Inwall valves sold separately, contact sales associate for