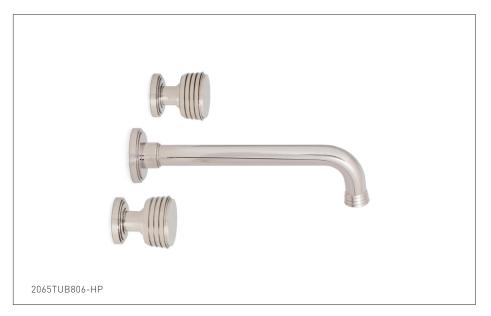

## **KEYSTONE KNOB WALL MOUNT TUB SET 2065TUB806-XX**

## PRODUCT FEATURES

- o Available in all Sherle Wagner International finishes
- o Solid brass/bronze construction
- o Recommended 12" spread. Can be installed 8"-16"
- o In-wall valves sold separately, contact sales associate for