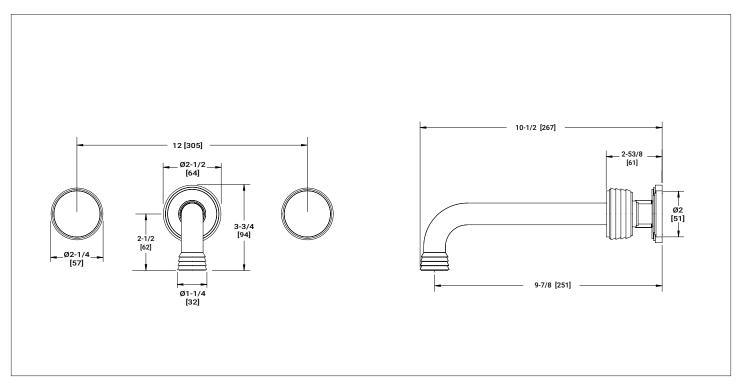

## PRODUCT FEATURES

- o Available in all Sherle Wagner International finishes
- o Solid brass/bronze construction
- o Recommended 12" spread. Can be installed 8"-16"
- o In-wall valves sold separately, contact sales associate for

AP Antique Pewter

PE Black Pearl

**BG** Burnished Gold

AG Antique Gold

SP Satin Platinum

**HP** High Polished Platinum

**BP** Burnished Platinum

The measurements shown are for reference only. Products and specifications shown are subject to change without notice.