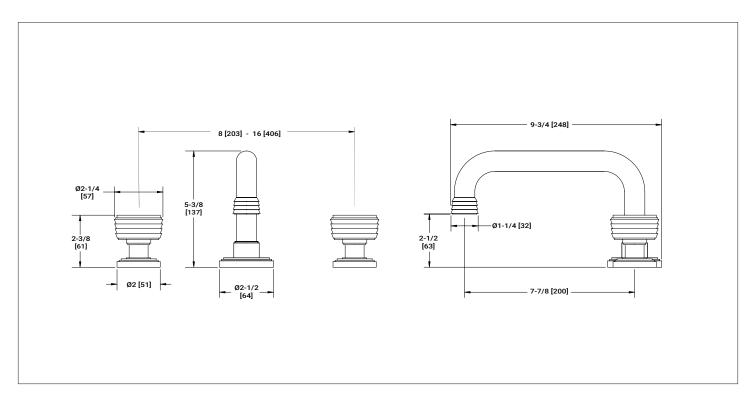

## **PRODUCT FEATURES**

- o Available in all Sherle Wagner International finishes
- o Solid brass/bronze construction
- o Full flow
- o Includes (2) 1/2" washerless 1/4 turn ceramic valves
- o Includes (2) flexible hoses 1/2" FIP x 1/2" FIP x 12" length
- o Recommended 12" spread, can be installed 8"-16"
- o Includes gaskets and tee fitting