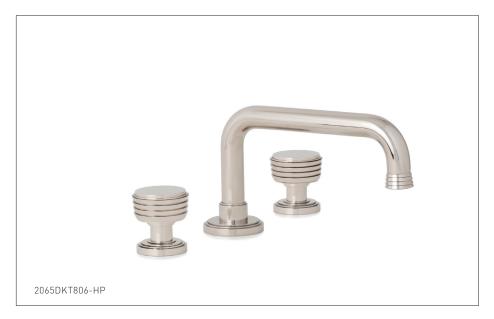

## **KEYSTONE KNOB DECK MOUNT TUB SET** 2065DKT806-XX

## **PRODUCT FEATURES**

- o Available in all Sherle Wagner International finishes
- o Solid brass/bronze construction
- o Full flow
- o Includes (2) 1/2" washerless 1/4 turn ceramic valves
- o Includes (2) flexible hoses 1/2" FIP x 1/2" FIP x 12" length
- o Recommended 12" spread, can be installed 8"-16"
- o Includes gaskets and tee fitting