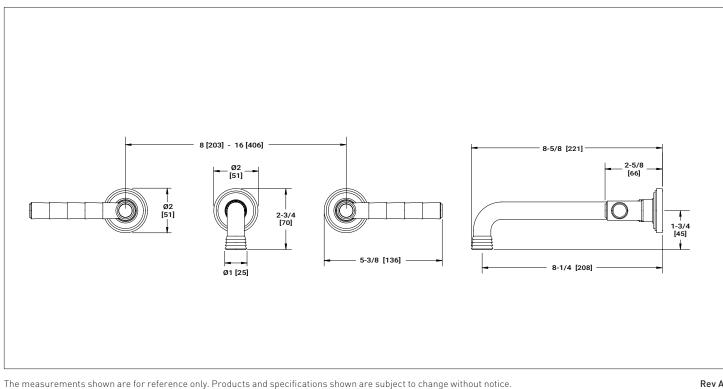

## **PRODUCT FEATURES**

- o Available in all Sherle Wagner International finishes
- o Solid brass/bronze construction
- o 1.0 gpm (3.8 L/min) flow rate
- o Recommended 12" spread, can be installed 8"-16"
- o Includes Lift & turn with overflow waste assembly. Push pop-up or strainer waste assembly optional
- o Inwall valves sold separately, contact sales associate for details