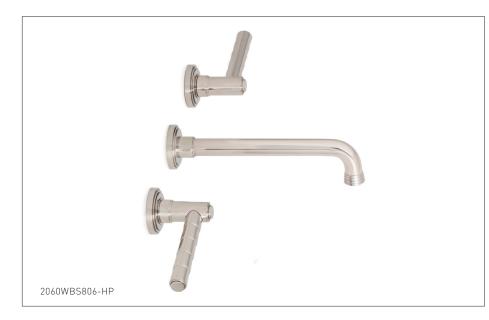

## KEYSTONE LEVER WALL MOUNT FAUCET SET 2060WBS806-XX

## **PRODUCT FEATURES**

- o Available in all Sherle Wagner International finishes
- o Solid brass/bronze construction
- o 1.0 gpm (3.8 L/min) flow rate
- o Recommended 12" spread, can be installed 8"-16"
- o Includes Lift & turn with overflow waste assembly. Push pop-up or strainer waste assembly optional
- o Inwall valves sold separately, contact sales associate for details