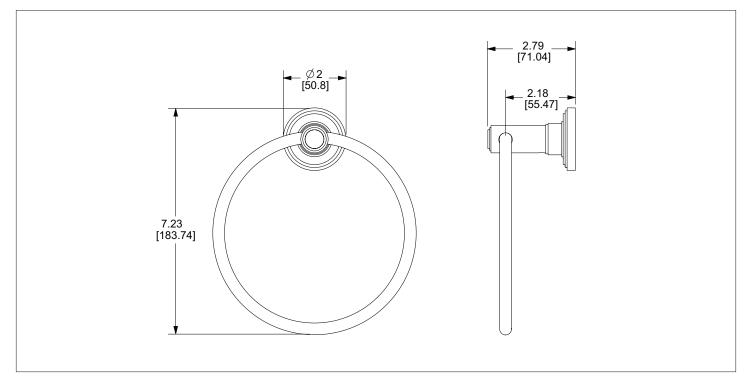

## **KEYSTONE TOWEL RING** 2060TR-XX

**PRODUCT FEATURES** 

o Solid brass/bronze constructiono Includes mounting hardware

o Available in all Sherle Wagner International finishes

BP Burnished Platinum

The measurements shown are for reference only. Products and specifications shown are subject to change without notice.