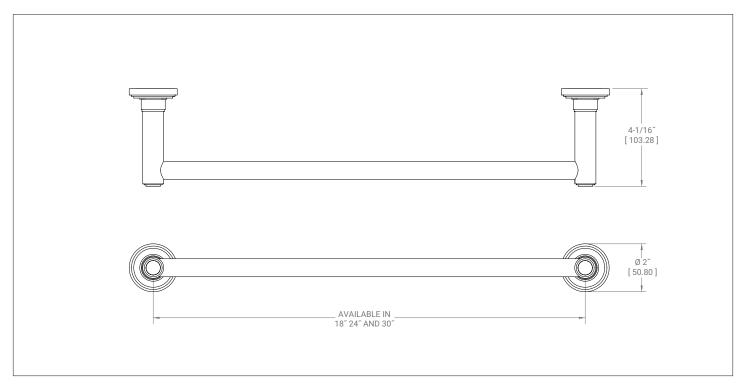

## **PRODUCT FEATURES**

- o Available in all Sherle Wagner International finishes
- o Solid brass/bronze construction
- o Includes mounting hardware
- o Available in 18", 24" and 30" lengths
- o Contact SWI representative for custom lengths

AG Antique Gold

SP Satin Platinum

HP High Polished Platinum

**BP** Burnished Platinum

The measurements shown are for reference only. Products and specifications shown are subject to change without notice.