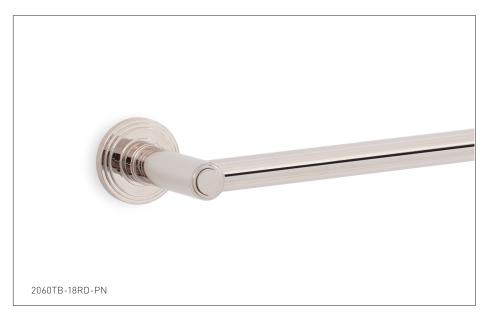

## **KEYSTONE TOWEL BAR** 2060TB-XXRD-XX

## **PRODUCT FEATURES**

- o Available in all Sherle Wagner International finishes
- o Solid brass/bronze construction
- o Includes mounting hardware
- o Available in 18", 24" and 30" lengths
- o Contact SWI representative for custom lengths